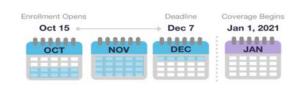

# When is Medicare Open Enrollment?

The Medicare Open Enrollment period for 2020 coverage, will run from October 15, 2020 to December 7, 2020. During the annual enrollment period, you may make changes to your coverage. For more information, visit www.medicareresources.org